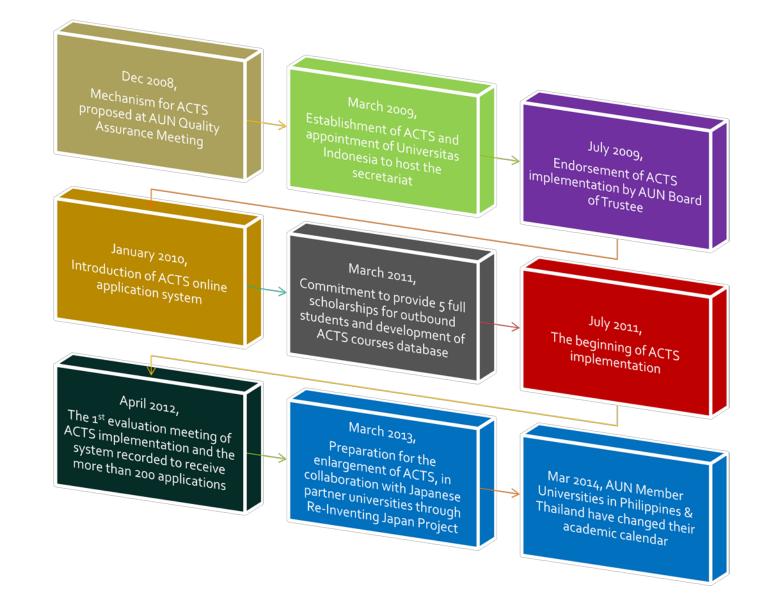

# Milestone

#### History:

Proposed in December 2008 and established in March 2009 Universitas Indonesia appointed as the AUN-ACTS Secretariat Pilot project implementation in July 2011

Principles:

No credit conversion

#### **Participating Universities**:

AUN Member Universities (30 leading universities in 10 ASEAN Countries) AUN Partner Universities (Re-Inventing Japan Project member Universities)