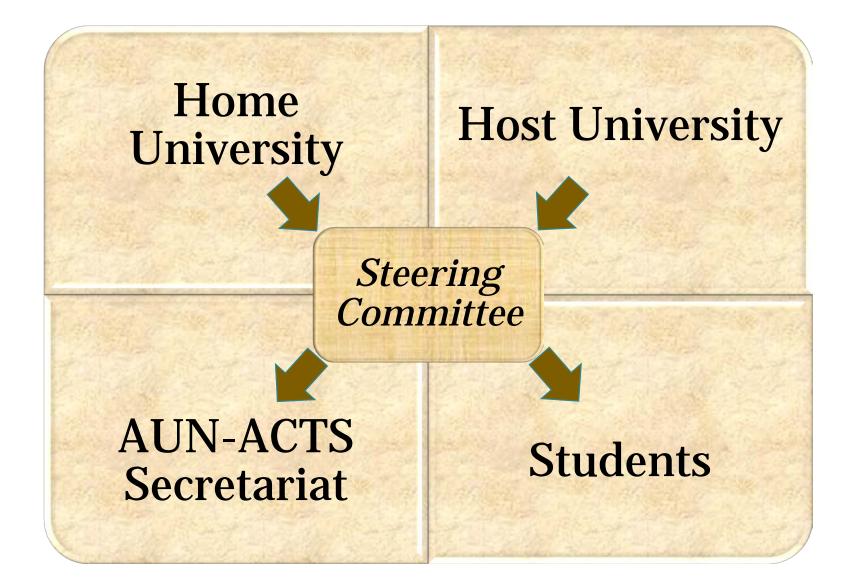

both undergraduate and postgraduate program Duration of the program is 1 up to maximum 2 semesters or shorter period Do not require any modification of existing credit system Non-complicated grade conversion from host to home university On-line system

Grading System: ACTS Grading Scale





# ACTS

#### **Participating Universities**:

AUN Member Universities (30 leading universities in 10 ASEAN Countries) AUN Partner Universities (Re-Inventing Japan Project member Universities)

#### History:

Proposed in December 2008 and established in March 2009 Universitas Indonesia appointed as the AUN-ACTS Secretariat Pilot project implementation in July 2011

Principles:

No credit conversion





www.shutterstock.com · 140987509



# Milestone



#### AUN-ACTS Secretariat



# Who are involved?





# Numbers





# ACTS

- Participating universities: ASEAN Countries, AUN Partner Universities from ASEAN + 3 Countries (China, Japan and Korea)
- Applications received since the implementation in 2011 are more than 1600 applications
- Universiti Brunei Darussalam has been the university with the highest participation number of outbound students (as sending institution/home university)
- Universities in Malaysia have been the universities with highest participation number of inbound students (as receiving institution/host university)





# Accepted Students by Receiving University

| Country